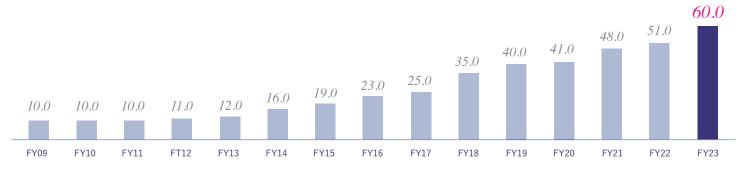

## 04 Shareholder returns (Annual dividends)

## 05 Financial Highlights

| FY21     | FY22                                                                                                                                                    | FY23                                                                                                                                                                                                                                                                          |
|----------|---------------------------------------------------------------------------------------------------------------------------------------------------------|-------------------------------------------------------------------------------------------------------------------------------------------------------------------------------------------------------------------------------------------------------------------------------|
| 594,840  | 627,607                                                                                                                                                 | 614,095                                                                                                                                                                                                                                                                       |
| 42,380   | 32,552                                                                                                                                                  | 34,121                                                                                                                                                                                                                                                                        |
| 27,766   | 22,233                                                                                                                                                  | 20,058                                                                                                                                                                                                                                                                        |
| 26,406   | 5,483                                                                                                                                                   | 41,902                                                                                                                                                                                                                                                                        |
| -20,388  | -13,332                                                                                                                                                 | -13,591                                                                                                                                                                                                                                                                       |
| 5,023    | 3,298                                                                                                                                                   | -30,555                                                                                                                                                                                                                                                                       |
| 6,018    | -7,849                                                                                                                                                  | 28,311                                                                                                                                                                                                                                                                        |
| 20,802   | 15,263                                                                                                                                                  | 20,710                                                                                                                                                                                                                                                                        |
| 7,414    | 8,700                                                                                                                                                   | 10,142                                                                                                                                                                                                                                                                        |
| 1,955    | 3,596                                                                                                                                                   | 3,343                                                                                                                                                                                                                                                                         |
| 307,053  | 307,941                                                                                                                                                 | 319,059                                                                                                                                                                                                                                                                       |
| 535,617  | 577,941                                                                                                                                                 | 591,637                                                                                                                                                                                                                                                                       |
| 9.4      | 7.3                                                                                                                                                     | 6.5                                                                                                                                                                                                                                                                           |
| 5.3      | 4.0                                                                                                                                                     | 3.4                                                                                                                                                                                                                                                                           |
| 38.3     | 49.8                                                                                                                                                    | 63.3                                                                                                                                                                                                                                                                          |
| 56.2     | 83.2                                                                                                                                                    | 93.0                                                                                                                                                                                                                                                                          |
| 1,374.11 | 1,416.11                                                                                                                                                | 1,489.68                                                                                                                                                                                                                                                                      |
| 125.32   | 102.49                                                                                                                                                  | 94.76                                                                                                                                                                                                                                                                         |
| 48.0     | 51.0                                                                                                                                                    | 60.0                                                                                                                                                                                                                                                                          |
|          | 594,840   42,380   27,766   26,406   -20,388   5,023   6,018   20,802   7,414   1,955   307,053   535,617   9,4   5,3   38,3   56.2   1,374.11   125.32 | 594,840 627,607   42,380 32,552   27,766 22,233   26,406 5,483   -20,388 -13,332   5,023 3,298   6,018 -7,849   20,802 15,263   7,414 8,700   1,955 3,596   307,053 307,941   535,617 577,941   9,4 7,3   533 4.0   38,3 49.8   56,2 83.2   1,374,11 1,416,11   125,32 102,49 |