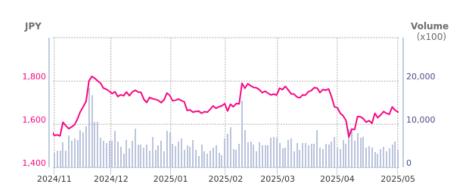

## 02 Share Data (2025/05/01)

| Currency                              | 円       |
|---------------------------------------|---------|
| Previous Close                        | 1,656.0 |
| Compared to the previous day (%)      | -0.48   |
| Volume                                | 423,600 |
| Number of Shares<br>(Thousand Shares) | 208,625 |
| Market Cap (millions of Yen)          | 345,483 |

#### 03 Share Graph