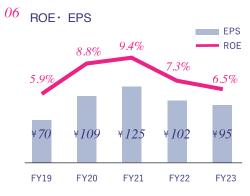

## 05 Financial Highlights

| FY21     | FY22                                                                                                                                                    | FY23                                                                                                                                                                                                                                                                          |
|----------|---------------------------------------------------------------------------------------------------------------------------------------------------------|-------------------------------------------------------------------------------------------------------------------------------------------------------------------------------------------------------------------------------------------------------------------------------|
| 594,840  | 627,607                                                                                                                                                 | 614,095                                                                                                                                                                                                                                                                       |
| 42,380   | 32,552                                                                                                                                                  | 34,121                                                                                                                                                                                                                                                                        |
| 27,766   | 22,233                                                                                                                                                  | 20,058                                                                                                                                                                                                                                                                        |
| 26,406   | 5,483                                                                                                                                                   | 41,902                                                                                                                                                                                                                                                                        |
| -20,388  | -13,332                                                                                                                                                 | -13,591                                                                                                                                                                                                                                                                       |
| 5,023    | 3,298                                                                                                                                                   | -30,555                                                                                                                                                                                                                                                                       |
| 6,018    | -7,849                                                                                                                                                  | 28,311                                                                                                                                                                                                                                                                        |
| 20,802   | 15,263                                                                                                                                                  | 20,710                                                                                                                                                                                                                                                                        |
| 7,414    | 8,700                                                                                                                                                   | 10,142                                                                                                                                                                                                                                                                        |
| 1,955    | 3,596                                                                                                                                                   | 3,343                                                                                                                                                                                                                                                                         |
| 307,053  | 307,941                                                                                                                                                 | 319,059                                                                                                                                                                                                                                                                       |
| 535,617  | 577,941                                                                                                                                                 | 591,637                                                                                                                                                                                                                                                                       |
| 9.4      | 7.3                                                                                                                                                     | 6.5                                                                                                                                                                                                                                                                           |
| 5.3      | 4.0                                                                                                                                                     | 3.4                                                                                                                                                                                                                                                                           |
| 38.3     | 49.8                                                                                                                                                    | 63.3                                                                                                                                                                                                                                                                          |
| 56.2     | 83.2                                                                                                                                                    | 93.0                                                                                                                                                                                                                                                                          |
| 1,374.11 | 1,416.11                                                                                                                                                | 1,489.68                                                                                                                                                                                                                                                                      |
| 125.32   | 102.49                                                                                                                                                  | 94.76                                                                                                                                                                                                                                                                         |
| 48.0     | 51.0                                                                                                                                                    | 60.0                                                                                                                                                                                                                                                                          |
|          | 594,840   42,380   27,766   26,406   -20,388   5,023   6,018   20,802   7,414   1,955   307,053   535,617   9,4   5,3   38,3   56.2   1,374.11   125.32 | 594,840 627,607   42,380 32,552   27,766 22,233   26,406 5,483   -20,388 -13,332   5,023 3,298   6,018 -7,849   20,802 15,263   7,414 8,700   1,955 3,596   307,053 307,941   535,617 577,941   9,4 7,3   533 4.0   38,3 49.8   56,2 83.2   1,374,11 1,416,11   125,32 102,49 |