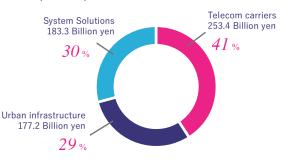

| 60.0                                                                                                                                                                                                                                                                          |
|          | 594,840   42,380   27,766   26,406   -20,388   5,023   6,018   20,802   7,414   1,955   307,053   535,617   9,4   5,3   38,3   56.2   1,374.11   125.32 | 594,840 627,607   42,380 32,552   27,766 22,233   26,406 5,483   -20,388 -13,332   5,023 3,298   6,018 -7,849   20,802 15,263   7,414 8,700   1,955 3,596   307,053 307,941   535,617 577,941   9,4 7,3   533 4.0   38,3 49.8   56,2 83.2   1,374,11 1,416,11   125,32 102,49 |



07 Percentage of Net sales by segment (FY2023)





## 09 Contact

EXEO Group,inc.

3-29-20 Shibuya, Shibuya-ku, Tokyo 150-0002 JAPAN

Tel: (81)3-5778-1073 https://www.exeo.co.jp/ E-Mail exeo.ir@en2.exeo.co.jp