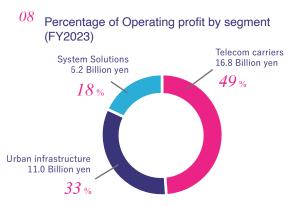

| 60.0                                                                                                                                                                                                                                                                          |
|          | 594,840   42,380   27,766   26,406   -20,388   5,023   6,018   20,802   7,414   1,955   307,053   535,617   9,4   5,3   38,3   56.2   1,374.11   125.32 | 594,840 627,607   42,380 32,552   27,766 22,233   26,406 5,483   -20,388 -13,332   5,023 3,298   6,018 -7,849   20,802 15,263   7,414 8,700   1,955 3,596   307,053 307,941   535,617 577,941   9,4 7,3   533 4.0   38,3 49.8   56,2 83.2   1,374,11 1,416,11   125,32 102,49 |



07 Percentage of Net sales by segment (FY2023)





## 09 Contact

EXEO Group,inc.

3-29-20 Shibuya, Shibuya-ku, Tokyo 150-0002 JAPAN

Tel: (81)3-5778-1073 https://www.exeo.co.jp/ E-Mail exeo.ir@en2.exeo.co.jp